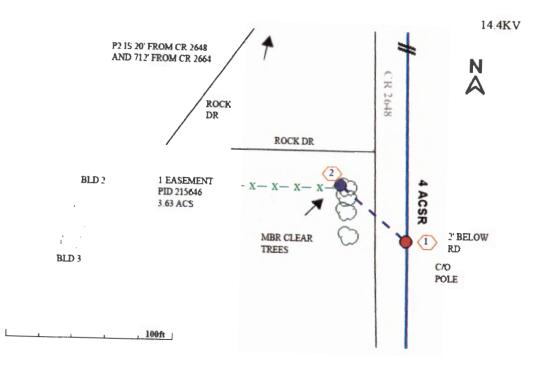

2000 I-30 E Greenville, TX 75402

Friday, March 21, 2025

County: Hunt County

Farmers Electric Cooperative Member: MIKE SAMPLES Service Order Number: 2025033652

Greetings:

Farmers Electric Cooperative, Inc. is requesting permission to construct electrical power distribution facilities which will cross County Road <u>2648 AT POLE 111469 WHICH IS</u> 2412' N OF CR 2661.

Site location map/construction sketches are attached. The construction sketch details the proposed work. The proposed electrical service will be constructed:

☑ Overhead - All road crossings will have a minimum vertical clearance of 22 feet.
□ Underground - All underground bore crossings are PVC encased 4' of coverage from the lowest point of the Right of Way.